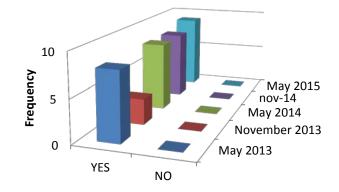

## Longitudinal summary of course evaluation

**Microsurgical Techniques** 

2013 - 2015

## Overall evaluation of the course



## Rate the course information material

Information before the course



Information at the beginning of the course including direction to the lectures rooms and lab



Hand-out material (booklet and videos)



## Rate your skills

At the beginning of the course





Please rate each of the theoretical parts from a teaching point of view





Please rate each of the practical parts from a teaching point of view

Please rate the catering (coffee break in the morning and lunch)



Would you recommend this course to colleagues?