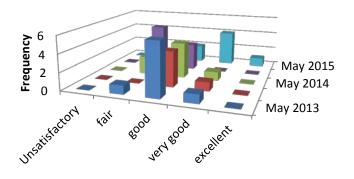

## Longitudinal summary of course evaluation

**Microsurgical Techniques** 

2013 - 2015

## Overall evaluation of the course



## Rate the course information material

Information before the course



Information at the beginning of the course including direction to the lectures rooms and lab



Hand-out material (booklet and videos)



## Rate your skills

At the beginning of the course





Please rate each of the theoretical parts from a teaching point of view





Please rate each of the practical parts from a teaching point of view

Please rate the catering (coffee break in the morning and lunch)



Would you recommend this course to colleagues?