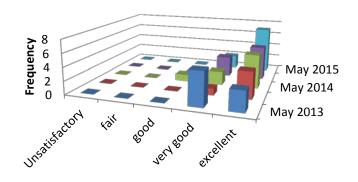

## Longitudinal summary of course evaluation

**Microsurgical Techniques** 

2013 - 2015

## Overall evaluation of the course



## Rate the course information material

Information before the course



Information at the beginning of the course including direction to the lectures rooms and lab



Hand-out material (booklet and videos)



## Rate your skills

At the beginning of the course





Please rate each of the theoretical parts from a teaching point of view





Please rate each of the practical parts from a teaching point of view

Please rate the catering (coffee break in the morning and lunch)



Would you recommend this course to colleagues?