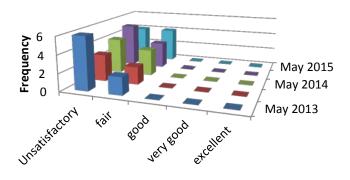

## Longitudinal summary of course evaluation

**Microsurgical Techniques** 

2013 - 2015

## Overall evaluation of the course



## Rate the course information material

Information before the course



Information at the beginning of the course including direction to the lectures rooms and lab



Hand-out material (booklet and videos)



## Rate your skills

At the beginning of the course





Please rate each of the theoretical parts from a teaching point of view





Please rate each of the practical parts from a teaching point of view

Please rate the catering (coffee break in the morning and lunch)



Would you recommend this course to colleagues?