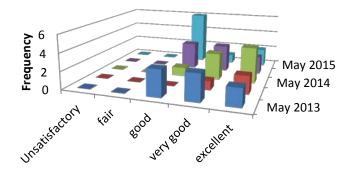

## Longitudinal summary of course evaluation

**Microsurgical Techniques** 

2013 - 2015

## Overall evaluation of the course



## Rate the course information material

Information before the course



Information at the beginning of the course including direction to the lectures rooms and lab



Hand-out material (booklet and videos)



## Rate your skills

At the beginning of the course





Please rate each of the theoretical parts from a teaching point of view





Please rate each of the practical parts from a teaching point of view

Please rate the catering (coffee break in the morning and lunch)



Would you recommend this course to colleagues?