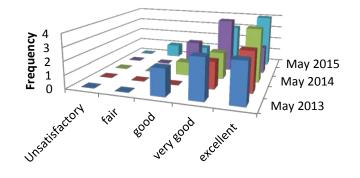

## Rate your skills

At the beginning of the course

Please rate each of the theoretical parts from a teaching point of view

Please rate each of the practical parts from a teaching point of view

Please rate the catering (coffee break in the morning and lunch)