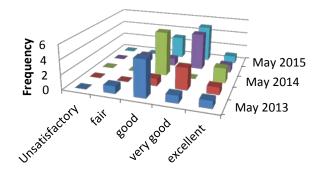

## Rate the course information material

Information before the course

Information at the beginning of the course including direction to the lectures rooms and lab

Hand-out material (booklet and videos)