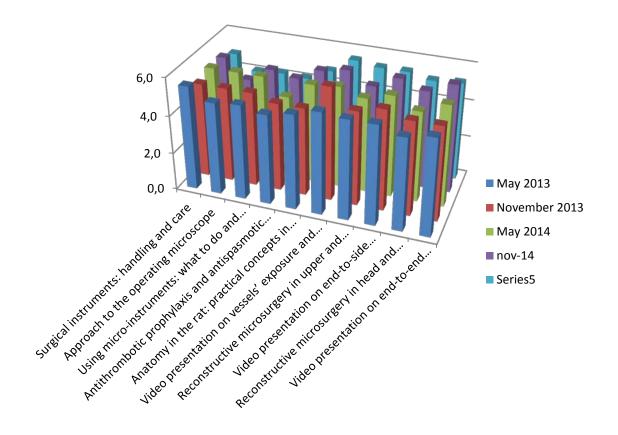

## Rate your skills

At the beginning of the course

Please rate each of the theoretical parts from a teaching point of view

Please rate each of the practical parts from a teaching point of view

Please rate the catering (coffee break in the morning and lunch)