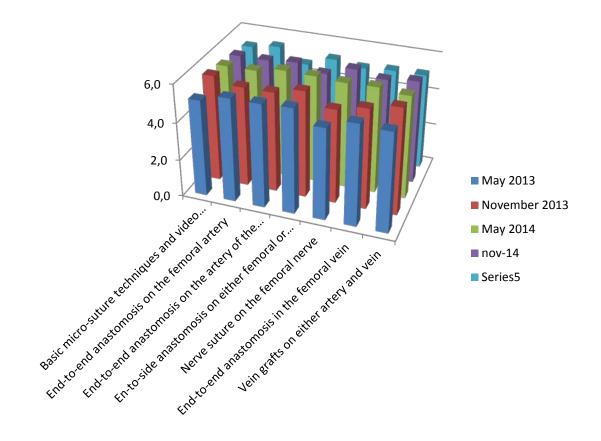

## Rate your skills

At the beginning of the course

Please rate each of the theoretical parts from a teaching point of view

Please rate each of the practical parts from a teaching point of view

Please rate the catering (coffee break in the morning and lunch)