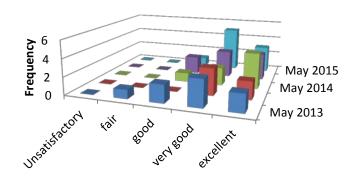

## Longitudinal summary of course evaluation

**Microsurgical Techniques** 

2013 - 2015

## Overall evaluation of the course



## Rate the course information material

Information before the course



Information at the beginning of the course including direction to the lectures rooms and lab



Hand-out material (booklet and videos)



## Rate your skills

At the beginning of the course





Please rate each of the theoretical parts from a teaching point of view





Please rate each of the practical parts from a teaching point of view

Please rate the catering (coffee break in the morning and lunch)



Would you recommend this course to colleagues?